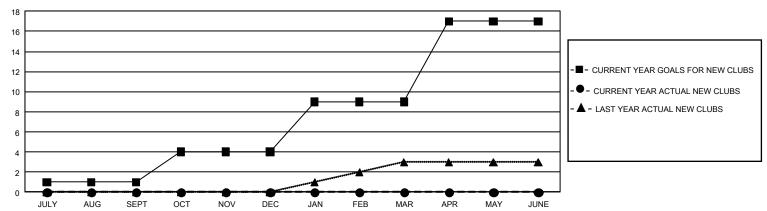

| 0             | JULY/AUG/SEPT         | 1,314                  | 690                     | 436                                                |  |
| OCT/NOV/DEC           | 9             | 0         | 2             | OCT/NOV/DEC           | 1,329                  | 267                     | 536                                                |  |
| JAN/FEB/MAR           | 15            | 0         | 4             | JAN/FEB/MAR           | 1,539                  | 428                     | 344                                                |  |
| APR/MAY/JUNE          | 24            | 0         | 17            | APR/MAY/JUNE          | 1,494                  | 163                     | 1,831                                              |  |

## GOALS AND ACTUAL NEW CLUBS CUMULATIVE



## GOALS AND ACTUAL MEMBERS CUMULATIVE



| DROPPED CLUBS: 23                 |       | 465 CLUBS OF 720 ADDED 1 OR MORE<br>NEW MEMBERS | GENDER DISTRIBUTION  MALE 18,317 (75.03%) |                |        |
|-----------------------------------|-------|-------------------------------------------------|-------------------------------------------|----------------|--------|
| DROPPED MEMBERS                   |       |                                                 | FEMALE                                    | 6,097 (24.97%) |        |
| DECEASED                          | 186   | CLICK HERE FOR CLIMITI ATIVE                    | TOTAL FAMILY UNIT MEMBERS                 |                | 10,281 |
| CLUB CANCELLED 125<br>OTHER 2,836 |       | CLICK HERE FOR CUMULATIVE MEMBERSHIP DATA