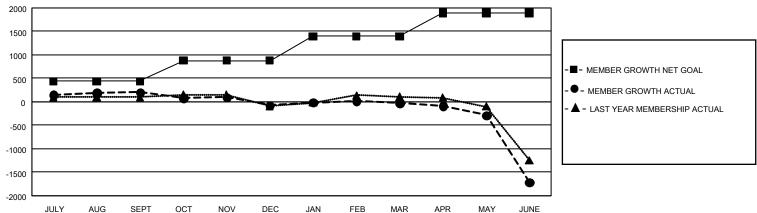

## GOALS AND ACTUAL MEMBERS CUMULATIVE

| DROPPED CLUBS: 23                 |       | 465 CLUBS OF 720 ADDED 1 OR MORE<br>NEW MEMBERS | GENDER DISTRIBUTION  MALE 18,317 (75.03%) |                |        |
|-----------------------------------|-------|-------------------------------------------------|-------------------------------------------|----------------|--------|
| DROPPED MEMBERS                   |       |                                                 | FEMALE                                    | 6,097 (24.97%) |        |
| DECEASED                          | 186   | CLICK HERE FOR CLIMITI ATIVE                    | TOTAL FAMILY UNIT MEMBERS                 |                | 10,281 |
| CLUB CANCELLED 125<br>OTHER 2,836 |       | CLICK HERE FOR CUMULATIVE MEMBERSHIP DATA       | FAMILY MEMBERS PAYING HALF DUES           |                | 5,641  |
| TOTAL                             | 3,147 |                                                 |                                           |                |        |